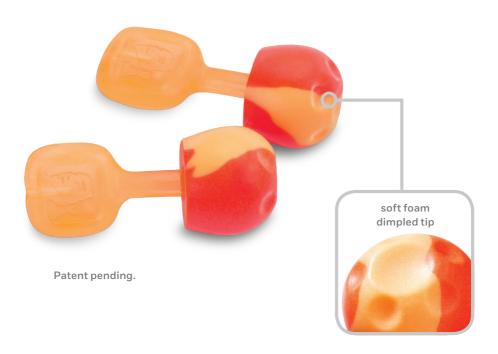

# **EASE**

The Howard Leight signature soft foam with dimpled tip collapses to be easily and gently pushed into the ear without the need to roll-down; helping to reduce hygiene concerns and time-consuming insertion.

The ergonomically contoured paddle fits naturally between the finger and thumb, with lightweight work gloves, or without. Its flexible stem material gently pushes the dimpled foam into the narrowing ear canal to rest comfortably during the work day.