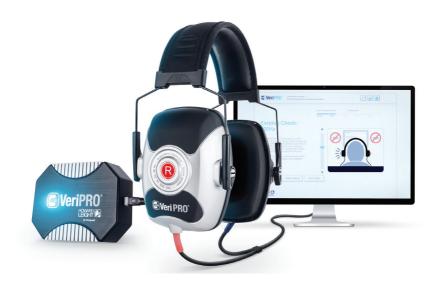

# **TRUSTWORTHY**

The TrustFit Pod earplug design was developed using the Howard Leight VeriPRO® earplug fit-test system to reliably measure fit consistency.