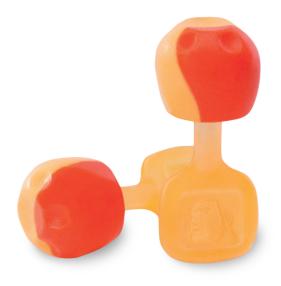

# **Honeywell** | Hearing Protection **Howard Leight**™ **TrustFit<sup>™</sup> Pod** push-in foam earplug Trust in Your Fit

# Wear Confidence

Research shows that half of all industrial workers experience progressive, long-term hearing loss — in part because many workers struggle to fit their earplugs for proper hearing protection. That's why push-in earplugs are designed with an ergonomic stem and dimpled foam tip.

So they're easy to fully insert and remove without picking up dirt from workers' fingers, and comfortable to wear during the work day.

Don't just give your workers earplugs. Give them confidence — with TrustFit Pod push-in foam earplugs.

# Trust in your fit.